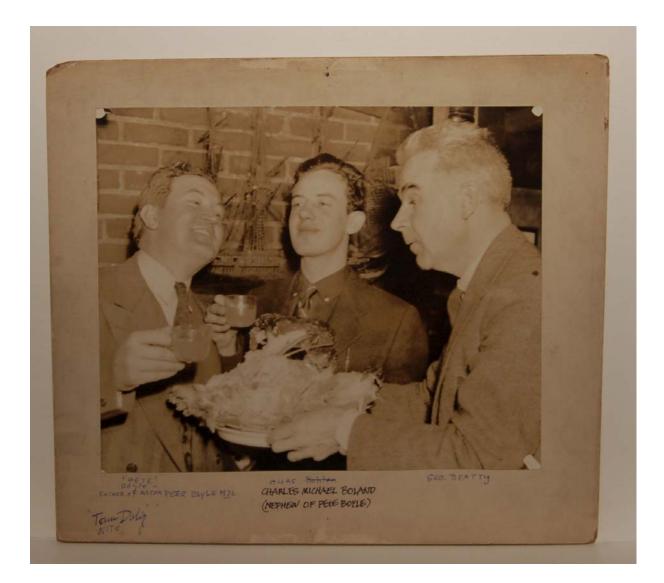

## **George Beatty Collection**

From the Philadelphia Sketch Club Archives - A photograph showing George H. Beatty (right); TV personality, artist and fellow Club member (Chuck Wagon) Pete Boyle (left); and Boyle's nephew Charles Michael Boland at a Sketch Club Christmas Party.