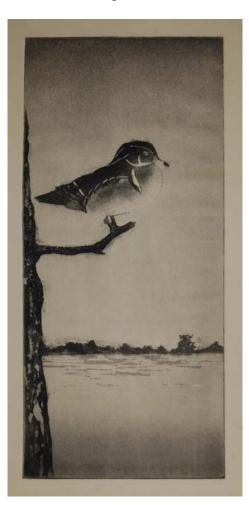

George H. Beatty Old Fence Corner Etching

George H. Beatty Flying South, 1931 Aquatint

George H. Beatty Sailing Ship Etching

George H. Beatty *Wood Duck* Color Aquatint

Edward C. Smith *Tower* Etching

Edward C. Smith Voodoo Etching