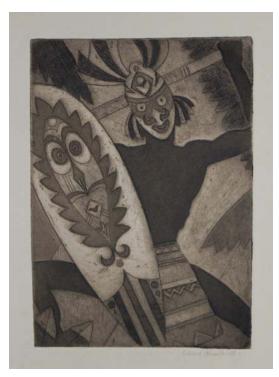

George H. Beatty Old Fence Corner Etching

George H. Beatty Flying South, 1931 Aquatint

George H. Beatty Sailing Ship Etching

George H. Beatty *Wood Duck* Color Aquatint

Edward C. Smith *Tower* Etching

Edward C. Smith Voodoo Etching