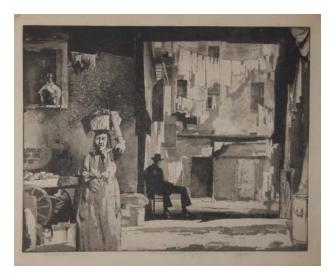

Edward C. Smith Middle Eastern Woman on Burro Etching

Hubert S. Foster *Tree* Etching

Edward C. Smith Beached Sail Boats Etching

Earl Horter Old Chinese Lanudry, New York Etching

Edward C. Smith Man in Canoe by Tree Etching