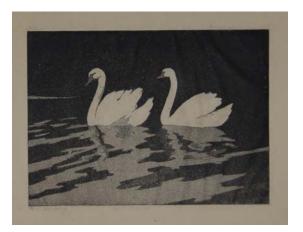

Unknown Artist Geese Flying in V Formation Colored Print

Edward C. Smith Earl "Bill" Horter Etching

John H. Geiszel Stair to Dock & Reflection Etching

Hubert S. Foster Castle of Chillon Aquatint

William P. Schoonmaker *Two Swans* Etching