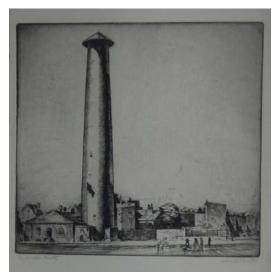

George H. Beatty Old Fence Corner Etching

George H. Beatty Flying South, 1931 Aquatint

George H. Beatty Sailing Ship Etching

George H. Beatty *Wood Duck* Color Aquatint

Edward C. Smith *Tower* Etching

Edward C. Smith Voodoo Etching