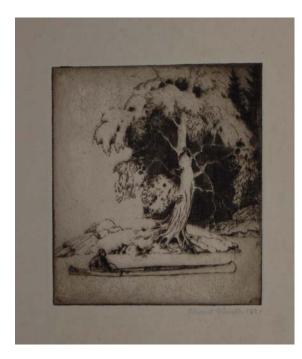

Edward C. Smith Middle Eastern Woman on Burro Etching

Hubert S. Foster *Tree* Etching

Edward C. Smith Beached Sail Boats Etching

Earl Horter Old Chinese Lanudry, New York Etching

Edward C. Smith Man in Canoe by Tree Etching