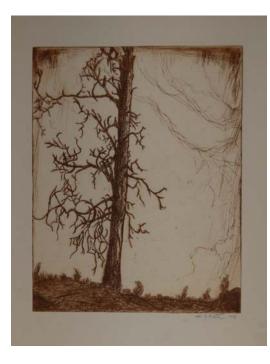

Edward C. Smith Middle Eastern Woman on Burro Etching

Hubert S. Foster *Tree* Etching

Edward C. Smith Beached Sail Boats Etching

Earl Horter Old Chinese Lanudry, New York Etching

Edward C. Smith Man in Canoe by Tree Etching