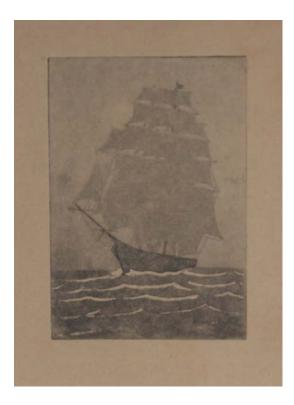

George H. Beatty Old Fence Corner Etching

George H. Beatty Flying South, 1931 Aquatint

George H. Beatty Sailing Ship Etching

George H. Beatty *Wood Duck* Color Aquatint

Edward C. Smith *Tower* Etching

Edward C. Smith Voodoo Etching