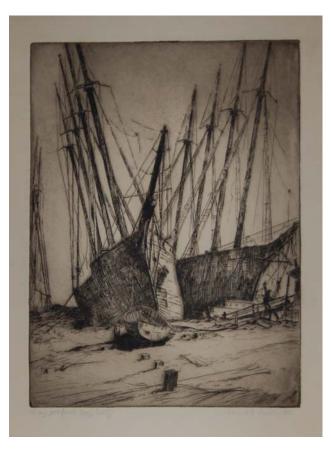

Edward C. Smith Middle Eastern Woman on Burro Etching

Hubert S. Foster *Tree* Etching

Edward C. Smith Beached Sail Boats Etching

Earl Horter Old Chinese Lanudry, New York Etching

Edward C. Smith Man in Canoe by Tree Etching