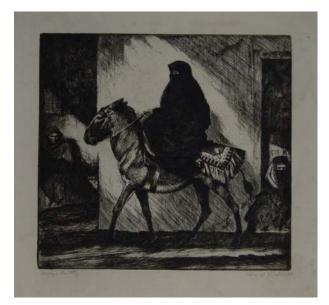

Edward C. Smith Middle Eastern Woman on Burro Etching

Hubert S. Foster *Tree* Etching

Edward C. Smith Beached Sail Boats Etching

Earl Horter Old Chinese Lanudry, New York Etching

Edward C. Smith Man in Canoe by Tree Etching